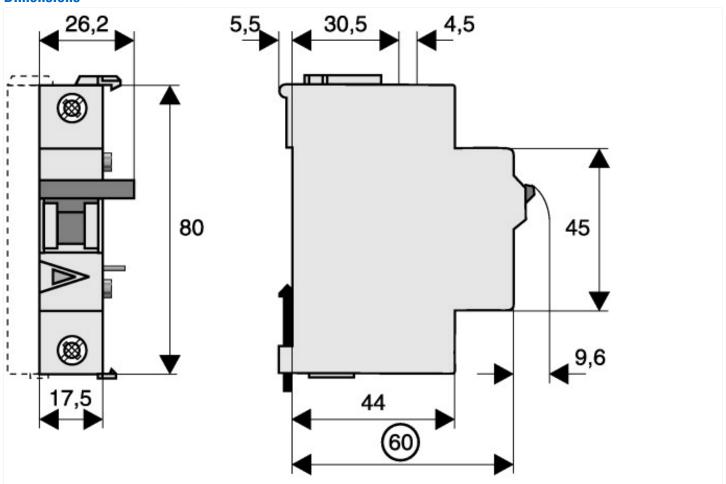

mber of fault-signal switches                             |   | 0                                         |
| Rated switch current                                        | Α | 0                                         |
| Rated voltage                                               | V | 230                                       |
| Voltage type for actuating                                  |   | AC                                        |
| With auto test for earth leakage function                   |   | No                                        |
| Suitable for max. number of poles main contact unit (total) |   | 1                                         |
| Suitable for max. current main contact unit                 | Α | 2.1                                       |

## **Dimensions**